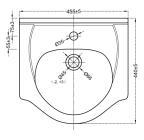

Description

Size

Ref. nr. Bar code

L04-1

High-gloss white painting

Material: MDF+MFC DTC soft close sliding rails for one door

Ceramic basin, with overflow hole Extra aluminium feet 10cm hight Without faucet & drain

& syphon

Can be installed wall hung or with

Main cabinet: 450\*405\*685MM extra feet: 100MM hight

Extra Aluminum feet

Material: MDF+MFC DTC soft close hinges

for two doors

Ceramic basin, with overflow hole Extra aluminium feet 10cm hight Without faucet & drain