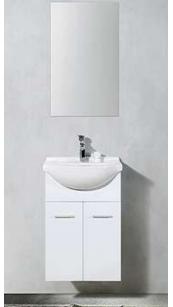

Description

Size

Ref. nr. Bar code

L04-1

High-gloss white painting

Material: MDF+MFC DTC soft close sliding rails for one door

Ceramic basin, with overflow hole Extra aluminium feet 10cm hight Without faucet & drain

& syphon

Can be installed wall hung or with

Main cabinet: 450\*405\*685MM extra feet: 100MM hight

Extra Aluminum feet

Material: MDF+MFC DTC soft close hinges

for two doors

Ceramic basin, with overflow hole Extra aluminium feet 10cm hight Without faucet & drain

& syphon

Can be installed wall hung or with feet

Main cabinet: 498\*420\*688MM extra feet: 100MM hight

L04-2

Extra Aluminum feet

## High-gloss white painting

Material: MDF+MFC DTC soft close hinges

for two doors

Ceramic basin, with overflow hole Extra aluminium feet 10cm hight

Without faucet & drain & syphon

Can be installed wall hung or with feet