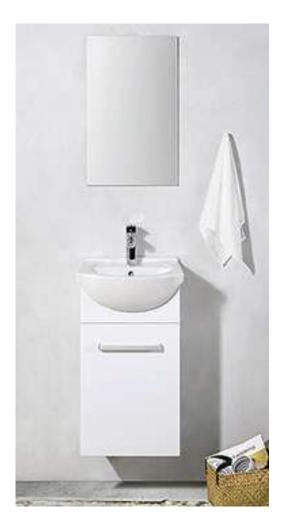

Description

Size

Ref. nr. Bar code

L04-1

High-gloss white painting

Material: MDF+MFC DTC soft close sliding rails for one door

Ceramic basin, with overflow hole Extra aluminium feet 10cm hight Without faucet & drain

& syphon

Can be installed wall hung or with

Main cabinet: 450\*405\*685MM extra feet: 100MM hight

Extra Aluminum feet

Material: MDF+MFC DTC soft close hinges

for two doors

Ceramic basin, with overflow hole Extra aluminium feet 10cm hight Without faucet & drain