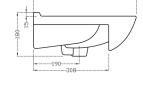

Description

Size

Ref. nr. Bar code

L04-1

High-gloss white painting

Material: MDF+MFC DTC soft close sliding rails for one door

Ceramic basin, with overflow hole Extra aluminium feet 10cm hight Without faucet & drain

& syphon

Can be installed wall hung or with

Main cabinet: 450\*405\*685MM extra feet: 100MM hight

Extra Aluminum feet

Material: MDF+MFC DTC soft close hinges

for two doors

Ceramic basin, with overflow hole Extra aluminium feet 10cm hight Without faucet & drain