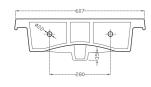

& syphon

Can be installed wall hung or with feet

Main cabinet: 498\*420\*688MM extra feet: 100MM hight

L04-2

Extra Aluminum feet

## High-gloss white painting

Material: MDF+MFC DTC soft close hinges

for two doors

Ceramic basin, with overflow hole Extra aluminium feet 10cm hight

Without faucet & drain & syphon

Can be installed wall hung or with feet