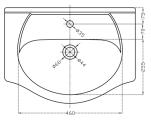

Description

Size

Ref. nr. Bar code

L04-1

High-gloss white painting

Material: MDF+MFC DTC soft close sliding rails for one door

Ceramic basin, with overflow hole Extra aluminium feet 10cm hight Without faucet & drain