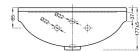

Description

Size

Ref. nr. Bar code

L04-1

High-gloss white painting

Material: MDF+MFC DTC soft close sliding rails for one door

Ceramic basin, with overflow hole Extra aluminium feet 10cm hight Without faucet & drain

& syphon

Can be installed wall hung or with

Main cabinet: 450\*405\*685MM extra feet: 100MM hight

Extra Aluminum feet

Material: MDF+MFC DTC soft close hinges

for two doors

Ceramic basin, with overflow hole Extra aluminium feet 10cm hight Without faucet & drain