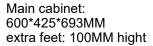

& syphon

Can be installed wall hung or with

Main cabinet: 450\*405\*685MM extra feet: 100MM hight

Extra Aluminum feet

Material: MDF+MFC DTC soft close hinges

for two doors

Ceramic basin, with overflow hole Extra aluminium feet 10cm hight Without faucet & drain

& syphon

Can be installed wall hung or with feet

Main cabinet: 498\*420\*688MM extra feet: 100MM hight

L04-2

Extra Aluminum feet