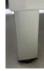

Description

Size

Ref. nr. Bar code

L04-1

High-gloss white painting

Material: MDF+MFC DTC soft close sliding rails for one door

Ceramic basin, with overflow hole Extra aluminium feet 10cm hight Without faucet & drain

& syphon

Can be installed wall hung or with

Main cabinet: 450\*405\*685MM extra feet: 100MM hight

Extra Aluminum feet

Material: MDF+MFC DTC soft close hinges

for two doors

Ceramic basin, with overflow hole Extra aluminium feet 10cm hight Without faucet & drain