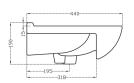

Description

Size

Ref. nr. Bar code

L04-1

High-gloss white painting

Material: MDF+MFC DTC soft close sliding rails for one door

Ceramic basin, with overflow hole Extra aluminium feet 10cm hight Without faucet & drain

& syphon

Can be installed wall hung or with

Main cabinet: 450\*405\*685MM extra feet: 100MM hight

Extra Aluminum feet

Material: MDF+MFC DTC soft close hinges

for two doors

Ceramic basin, with overflow hole Extra aluminium feet 10cm hight Without faucet & drain