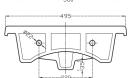

## High-gloss white painting

Material: MDF+MFC DTC soft close hinges

for two doors

Ceramic basin, with overflow hole Extra aluminium feet 10cm hight

Without faucet & drain & syphon

Can be installed wall hung or with feet

L04-3

Extra Aluminum feet