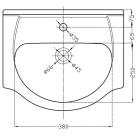

Description

Size

Ref. nr. Bar code

L04-1

High-gloss white painting

Material: MDF+MFC DTC soft close sliding rails for one door

Ceramic basin, with overflow hole Extra aluminium feet 10cm hight Without faucet & drain

& syphon

Can be installed wall hung or with

Main cabinet: 450\*405\*685MM extra feet: 100MM hight

Extra Aluminum feet

Material: MDF+MFC DTC soft close hinges

for two doors

Ceramic basin, with overflow hole Extra aluminium feet 10cm hight Without faucet & drain